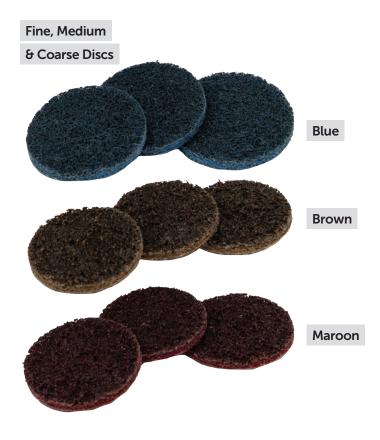

### Fine, Medium, and Coarse Discs **BEST SELLER!**

Multiple abrasive options for all your surface conditioning needs.

| No         | Name                                                  | Color  | Size | Qty/<br>Box | Sold<br>By |
|------------|-------------------------------------------------------|--------|------|-------------|------------|
| 3912BLUE   | Fine Blue Abrasive<br>Discs                           | Blue   | 2"   | 50          | Each       |
| 3913BLUE   | Fine Blue Abrasive Discs                              | Blue   | 3"   | 25          | Each       |
| 3912MAROON | Medium Maroon<br>Abrasive Discs                       | Maroon | 2"   | 50          | Each       |
| 3913MAROON | Medium Maroon<br>Abrasive Discs                       | Maroon | 3"   | 25          | Each       |
| 3912BROWN  | Coarse Brown<br>Abrasive Discs<br><b>Best Seller!</b> | Brown  | 2"   | 50          | Each       |
| 3913BROWN  | Coarse Brown<br>Abrasive Discs                        | Brown  | 3"   | 25          | Each       |